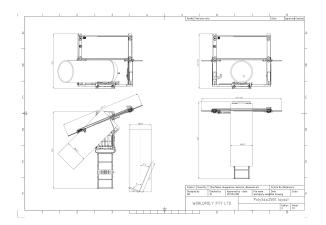

## PolySaw2700/110

Hydraulically operated pipe saw specifically produced for the preparation of pipe segments in PE, PP and other thermoplastic materials, used for the production of bends, tees and other fabrications. Capacity 1200mm to 2700mm / 48" to 110". Cutting angle up to 67.5 degrees. Lowering rate of saw is hydraulically controlled. Low-profile construction for safe operation.

## **TECHNICAL SPECIFICATIONS**

Cutting range 1200 to 2700mm OD / 48 to 110"

Low profile design

45 degree maximum cutting angle allows production of segments for bends, tees and Y-branch tees

Angular cutting error equal to or less than 1 degree